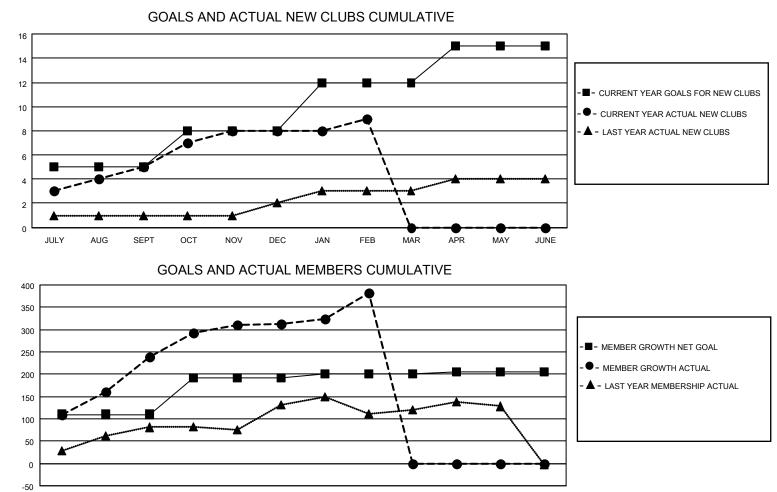

## LOCATION INDIA

District 317 F

Results as of: 2/28/2022

| Clubs                 |               |           |               | Members               |                        |                         |                                                    |
|-----------------------|---------------|-----------|---------------|-----------------------|------------------------|-------------------------|----------------------------------------------------|
| RESULTS FOR 2021-2022 |               |           |               | RESULTS FOR 2021-2022 |                        |                         |                                                    |
| QUARTER               | NEW CLUB GOAL | NEW CLUBS | DROPPED CLUBS | QUARTER MEME          | BER GROWTH NET<br>GOAL | MEMBER GROWTH<br>ACTUAL | DROPPED<br>MEMBERS ACTUAL<br>(including transfers) |
| JULY/AUG/SEPT         | 5             | 5         | 2             | JULY/AUG/SEPT         | 110                    | 285                     | 37                                                 |
| OCT/NOV/DEC           | 3             | 3         | 0             | OCT/NOV/DEC           | 81                     | 114                     | 35                                                 |
| JAN/FEB/MAR           | 4             | 1         | 0             | JAN/FEB/MAR           | 10                     | 83                      | 7                                                  |
| APR/MAY/JUNE          | 3             | 0         | 0             | APR/MAY/JUNE          | 5                      | 0                       | 0                                                  |